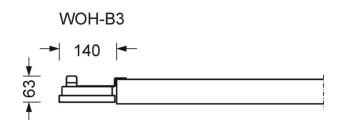

## **MECHANICS**

| 0                      |                                                                  |
|------------------------|------------------------------------------------------------------|
| Housing colour         | white                                                            |
| Dimensions (LxWxH/DxH) | 269mm x 144mm x 40mm                                             |
| Weight (net)           | 1.02kg                                                           |
| Type of installation   | Ceiling-mounted single installation, Pendant individual mounting |
| Dimensions             |                                                                  |
| L 269 mm               | Length                                                           |
| <b>B</b> 144 mm        | Width                                                            |
| <b>H</b> 40 mm         | Height                                                           |