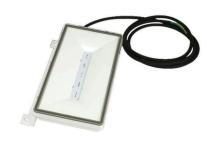

Accessories - Emergency lighting rechargeable battery

Sheet steel housing, powder-coated. Housing colour white; . With 3h emergency lighting battery. Emergency light surface-mounting set, with emergency light battery 3h, including LED 520Im 857. for worker, for max. Ta40°;

## **MECHANICS**

| 0                      |                                                                  |
|------------------------|------------------------------------------------------------------|
| Housing colour         | white                                                            |
| Dimensions (LxWxH/DxH) | 269mm x 144mm x 40mm                                             |
| Weight (net)           | 1.02kg                                                           |
| Type of installation   | Ceiling-mounted single installation, Pendant individual mounting |
| Dimensions             |                                                                  |
| L 269 mm               | Length                                                           |
| <b>B</b> 144 mm        | Width                                                            |
| <b>H</b> 40 mm         | Height                                                           |